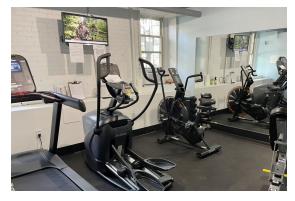

## Special Features:

- 960 SF
- 9 FT high ceilings
- Wide plank Russian White Oak floors
- Updated Electrical and Lighting
- Wired for Verizon HOME/High Speed Internet
- Lockable storage unit on lower level
- Sought-after one car detached GARAGE deeded with sale of Unit 39
- Common areas: Laundry Room, Fitness Room, Lawn/Backyard with outdoor seating