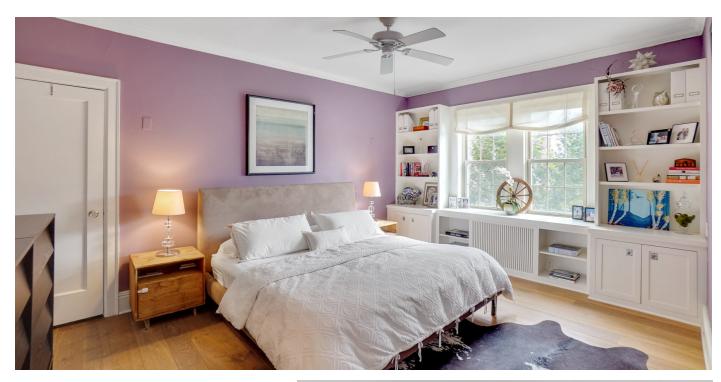

You will enjoy the leafy grown trees providing seasonal beauty, privacy and shade outside of both bedrooms. A spacious Primary Bedroom features custom built-in cabinets at the window and an ELFA Reach-in Closet System. The updated Kitchen features refinished cabinetry, S/S appliances, granite countertop, mosaic backsplash and a breakfast bar opening into the Living/Dining Area. Timeless white subway tile walls in the bathroom, refinished cast iron tub, white pedestal sink.