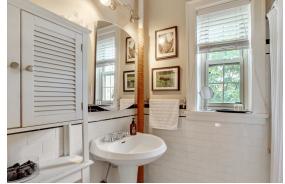

You will enjoy the leafy grown trees providing seasonal beauty, privacy and shade outside of both bedrooms. A spacious Primary Bedroom features custom built-in cabinets at the window and an ELFA Reach-in Closet System. The updated Kitchen features refinished cabinetry, S/S appliances, granite countertop, mosaic backsplash and a breakfast bar opening into the Living/Dining Area. Timeless white subway tile walls in the bathroom, refinished cast iron tub, white pedestal sink.