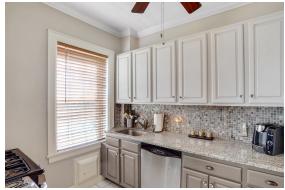

You will enjoy the leafy grown trees providing seasonal beauty, privacy and shade outside of both bedrooms. A spacious Primary Bedroom features custom built-in cabinets at the window and an ELFA Reach-in Closet System. The updated Kitchen features refinished cabinetry, S/S appliances, granite countertop, mosaic backsplash and a breakfast bar opening into the Living/Dining Area. Timeless white subway tile walls in the bathroom, refinished cast iron tub, white pedestal sink.