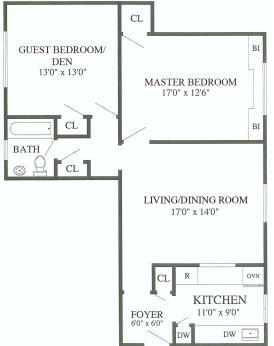

## Special Features:

- 960 SF
- 9 FT high ceilings
- Wide plank Russian White Oak floors
- Updated Electrical and Lighting
- Wired for Verizon HOME/High Speed Internet
- Lockable storage unit on lower level
- Sought-after one car detached GARAGE deeded with sale of Unit 39
- Common areas: Laundry Room, Fitness Room, Lawn/Backyard with outdoor seating

Copyright© 2003 Visual Marketing & Design. Information is deemed reliable but should be independently verified for accuracy. Real Estate Broker and agents acting on their behalf for the purpose of creating the brochure are not responsible for typographical errors, misprints or misrepresentations and are therefore held totally harmless. The floor plan is provided for illustration purposes only and not to scale.