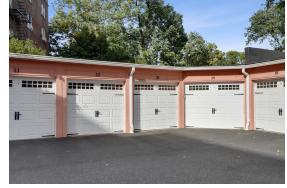

## Special Features:

- 960 SF
- 9 FT high ceilings
- Wide plank Russian White Oak floors
- Updated Electrical and Lighting
- Wired for Verizon HOME/High Speed Internet
- Lockable storage unit on lower level
- Sought-after one car detached GARAGE deeded with sale of Unit 39
- Common areas: Laundry Room, Fitness Room, Lawn/Backyard with outdoor seating