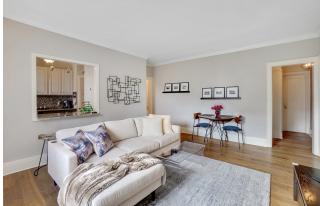

You will enjoy the leafy grown trees providing seasonal beauty, privacy and shade outside of both bedrooms. A spacious Primary Bedroom features custom built-in cabinets at the window and an ELFA Reach-in Closet System. The updated Kitchen features refinished cabinetry, S/S appliances, granite countertop, mosaic backsplash and a breakfast bar opening into the Living/Dining Area. Timeless white subway tile walls in the bathroom, refinished cast iron tub, white pedestal sink.