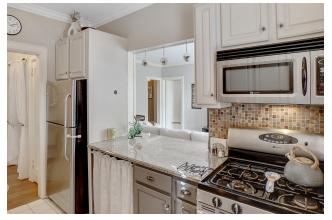

You will enjoy the leafy grown trees providing seasonal beauty, privacy and shade outside of both bedrooms. A spacious Primary Bedroom features custom built-in cabinets at the window and an ELFA Reach-in Closet System. The updated Kitchen features refinished cabinetry, S/S appliances, granite countertop, mosaic backsplash and a breakfast bar opening into the Living/Dining Area. Timeless white subway tile walls in the bathroom, refinished cast iron tub, white pedestal sink.