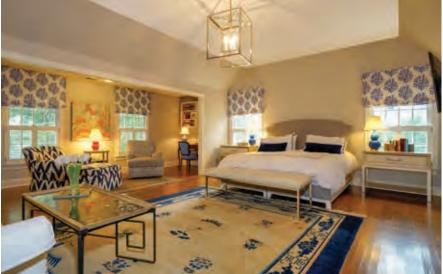

includes the master bedroom suite with vaulted ceiling, 2 walk-in closets and a luxurious marble/tile bath, 3 additional bedrooms, one with en suite bath, and a full hall bathroom. There's also a huge third floor bonus room, and the finished basement level features a large rec/game/media room with additional storage.