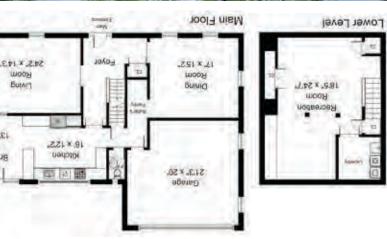

## BROKER/SALES ASSOCIATE CAROLANN CLYNES, CRB

B ADXINGE B

ama

908-273-8000 Summit, NJ 07901 401 Springeted Avenue

Third Floor

33.5. × 1.4.

Room

snuog

13. \* 15.5.

BENA

tseppearg

## 153 Bellevue Avenue , Summit, New Jersey

Beautiful, spacious Center Hall Colonial sits on nearly half an acre of private, landscaped property on a tree-lined street in Summit, a desirable place to live with a small-town feel, good access to highways, within about a mile of schools, and a convenient commute by train to Manhattan. With 3,520 sq ft of stylish living and entertaining space, this home includes 4 bedrooms, 3½ bathrooms, a large brick and stone patio, hardwood floors, oversized windows, finely crafted trim and molding details, and 2-car attached garage.

This tastefully updated home features a welcoming tiled foyer, an elegant formal dining room, spacious living room with fireplace, and den with vaulted ceiling and walls of windows. The sunny gourmet eat-in kitchen includes stainless steel appliances, marble counters, a great view of the grounds, and a lovely breakfast area with French doors to the patio, plus a nearby butler's pantry and powder room. The second floor

includes the master bedroom suite with vaulted ceiling, 2 walk-in closets and a luxurious marble/tile bath, 3 additional bedrooms, one with en suite bath, and a full hall bathroom. There's also a huge third floor bonus room, and the finished basement level features a large rec/game/media room with additional storage.