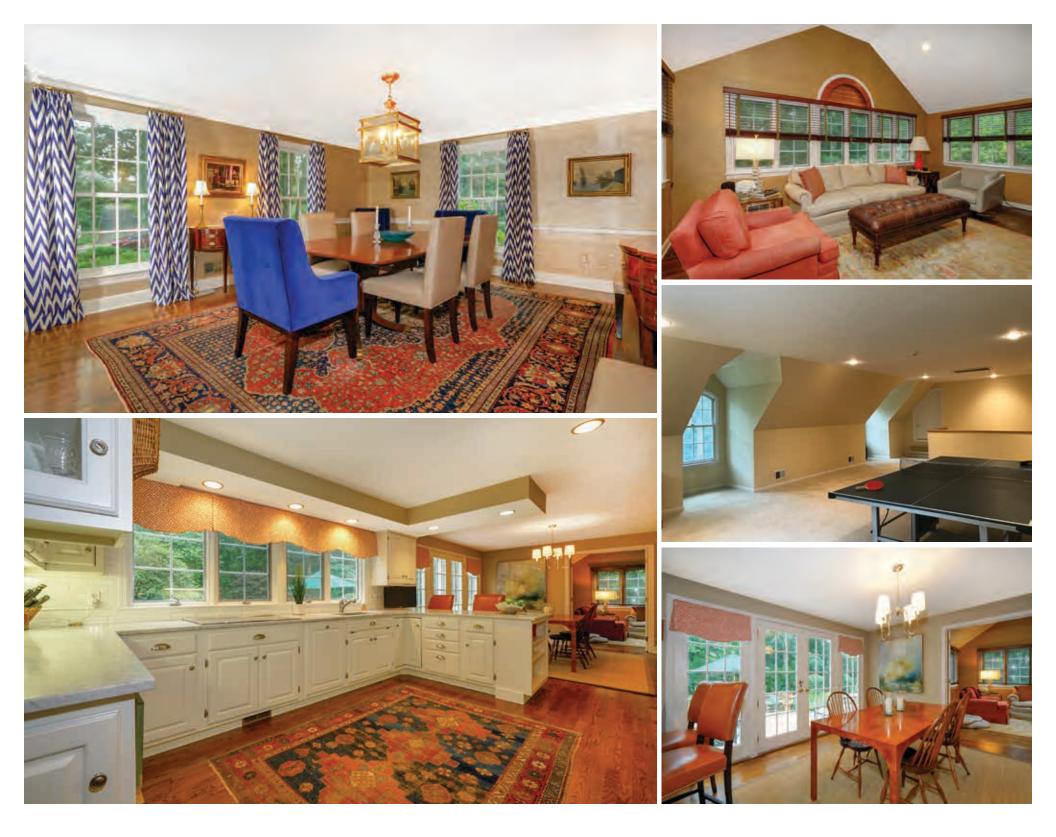

This tastefully updated home features a welcoming tiled foyer, an elegant formal dining room, spacious living room with fireplace, and den with vaulted ceiling and walls of windows. The sunny gourmet eat-in kitchen includes stainless steel appliances, marble counters, a great view of the grounds, and a lovely breakfast area with French doors to the patio, plus a nearby butler's pantry and powder room. The second floor

includes the master bedroom suite with vaulted ceiling, 2 walk-in closets and a luxurious marble/tile bath, 3 additional bedrooms, one with en suite bath, and a full hall bathroom. There's also a huge third floor bonus room, and the finished basement level features a large rec/game/media room with additional storage.