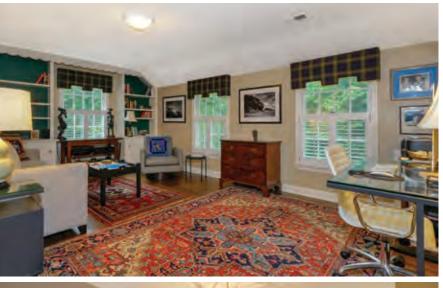

This tastefully updated home features a welcoming tiled foyer, an elegant formal dining room, spacious living room with fireplace, and den with vaulted ceiling and walls of windows. The sunny gourmet eat-in kitchen includes stainless steel appliances, marble counters, a great view of the grounds, and a lovely breakfast area with French doors to the patio, plus a nearby butler's pantry and powder room. The second floor