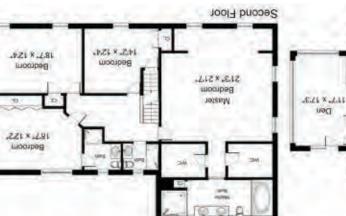

## 153 Bellevue Avenue , Summit, New Jersey

Beautiful, spacious Center Hall Colonial sits on nearly half an acre of private, landscaped property on a tree-lined street in Summit, a desirable place to live with a small-town feel, good access to highways, within about a mile of schools, and a convenient commute by train to Manhattan. With 3,520 sq ft of stylish living and entertaining space, this home includes 4 bedrooms, 3½ bathrooms, a large brick and stone patio, hardwood floors, oversized windows, finely crafted trim and molding details, and 2-car attached garage.

includes the master bedroom suite with vaulted ceiling, 2 walk-in closets and a luxurious marble/tile bath, 3 additional bedrooms, one with en suite bath, and a full hall bathroom. There's also a huge third floor bonus room, and the finished basement level features a large rec/game/media room with additional storage.