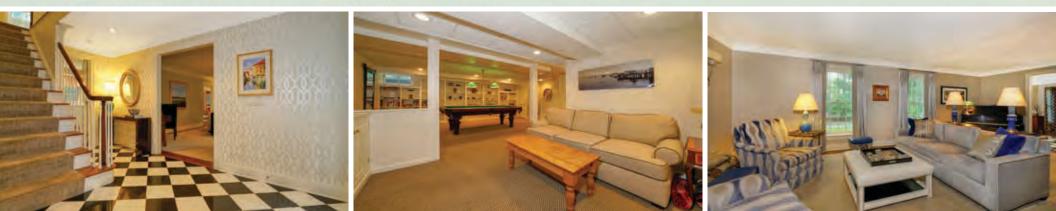

This tastefully updated home features a welcoming tiled foyer, an elegant formal dining room, spacious living room with fireplace, and den with vaulted ceiling and walls of windows. The sunny gourmet eat-in kitchen includes stainless steel appliances, marble counters, a great view of the grounds, and a lovely breakfast area with French doors to the patio, plus a nearby butler's pantry and powder room. The second floor

includes the master bedroom suite with vaulted ceiling, 2 walk-in closets and a luxurious marble/tile bath, 3 additional bedrooms, one with en suite bath, and a full hall bathroom. There's also a huge third floor bonus room, and the finished basement level features a large rec/game/media room with additional storage.