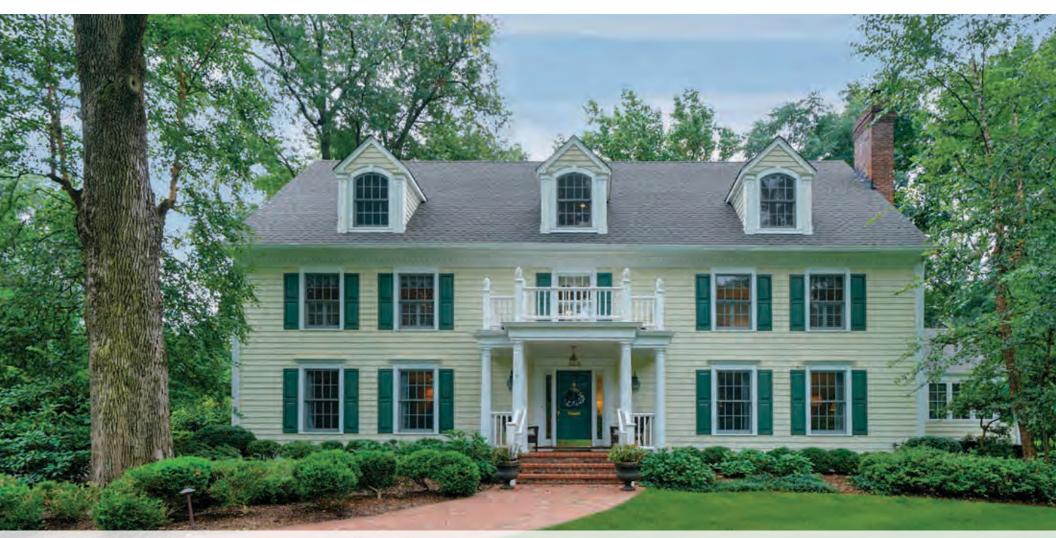

## 153 Bellevue Avenue , Summit, New Jersey

Beautiful, spacious Center Hall Colonial sits on nearly half an acre of private, landscaped property on a tree-lined street in Summit, a desirable place to live with a small-town feel, good access to highways, within about a mile of schools, and a convenient commute by train to Manhattan. With 3,520 sq ft of stylish living and entertaining space, this home includes 4 bedrooms, 3½ bathrooms, a large brick and stone patio, hardwood floors, oversized windows, finely crafted trim and molding details, and 2-car attached garage.